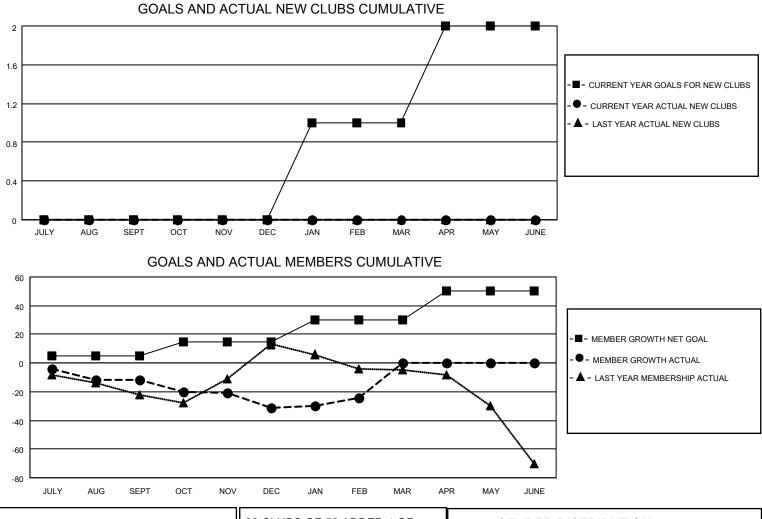

## LOCATION REP OF SOUTH AFRICA

District 410 W

Results as of: 2/28/2022

| Clubs                 |               |           |               | Members               |                        |                         |                                                    |
|-----------------------|---------------|-----------|---------------|-----------------------|------------------------|-------------------------|----------------------------------------------------|
| RESULTS FOR 2021-2022 |               |           |               | RESULTS FOR 2021-2022 |                        |                         |                                                    |
| QUARTER               | NEW CLUB GOAL | NEW CLUBS | DROPPED CLUBS | QUARTER               | BER GROWTH NET<br>GOAL | MEMBER GROWTH<br>ACTUAL | DROPPED<br>MEMBERS ACTUAL<br>(including transfers) |
| JULY/AUG/SEPT         | 0             | 0         | 0             | JULY/AUG/SEPT         | 5                      | 27                      | 33                                                 |
| OCT/NOV/DEC           | 0             | 0         | 0             | OCT/NOV/DEC           | 10                     | 44                      | 58                                                 |
| JAN/FEB/MAR           | 1             | 0         | 0             | JAN/FEB/MAR           | 15                     | 25                      | 16                                                 |
| APR/MAY/JUNE          | 1             | 0         | 0             | APR/MAY/JUNE          | 20                     | 0                       | 0                                                  |